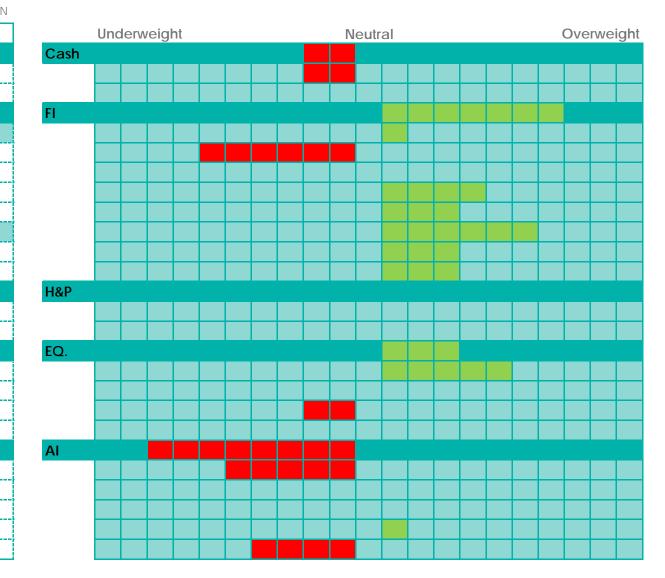

## Model Portfolio Strategic and Latest Tactical Allocation (MODERATE Risk)

|                          | STRATEGIC<br>ALLOCATION | LATEST<br>ALLOCATION |
|--------------------------|-------------------------|----------------------|
|                          |                         | 03/12/13             |
| Cash                     | 5.0%                    | 3.0%                 |
| USD Cash & Money Mkt     | 5.0%                    | 3.0%                 |
| Non-USD Cash & Money Mkt | 0.0%                    | 0.0%                 |
| Fixed Income             | 37.0%                   | 44.0%                |
| High Grade               | 29.0%                   | 30.0%                |
| Developed (USD)          | 20.0%                   | 14.0%                |
| Developed (non USD)      | 3.0%                    | 3.0%                 |
| Emerging (USD)           | 4.0%                    | 8.0%                 |
| Emerging (non USD)       | 2.0%                    | 5.0%                 |
| High Yield               | 8.0%                    | 14.0%                |
| Developed                | 4.0%                    | 7.0%                 |
| Emerging                 | 4.0%                    | 7.0%                 |
| Hybrids & Perpetuals     | 5.0%                    | 5.0%                 |
| High Grade               | 3.0%                    | 3.0%                 |
| High Yield               | 2.0%                    | 2.0%                 |
| Equity                   | 25.0%                   | 28.0%                |
| US Equity                | 10.0%                   | 15.0%                |
| Europe                   | 7.5%                    | 7.5%                 |
| Japan                    | 2.5%                    | 0.5%                 |
| Emerging Markets         | 5.0%                    | 5.0%                 |
| Alternative Investments  | 28.0%                   | 20.0%                |
| Hedge Funds              | 10.0%                   | 5.0%                 |
| Commodities              | 2.5%                    | 2.5%                 |
| Gold                     | 2.5%                    | 2.5%                 |
| Real Estate              | 8.0%                    | 9.0%                 |
| Private Equity           | 5.0%                    | 1.0%                 |