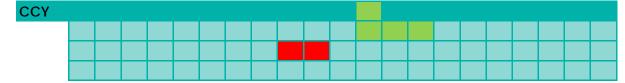

| Non USD exposure    | 25.0% | 26.0% |
|---------------------|-------|-------|
| Cash & Fixed Income | 5.0%  | 8.0%  |
| Equity              | 15.0% | 13.0% |
| Commodities & Gold  | 5.0%  | 5.0%  |